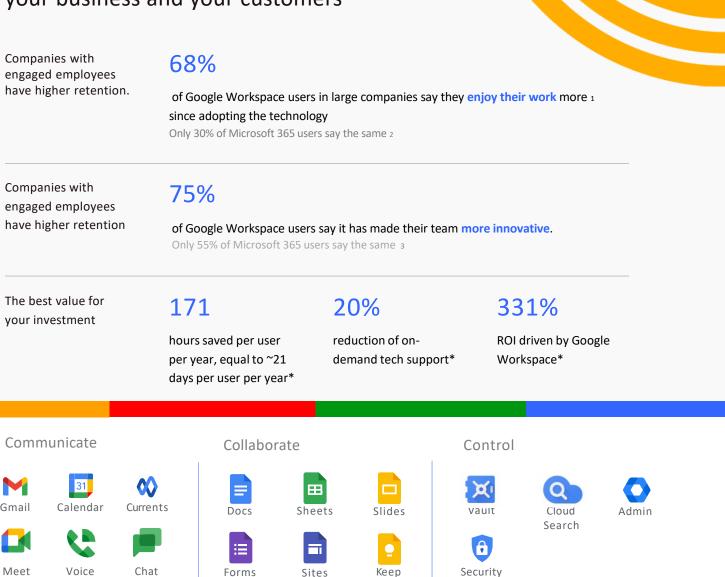

# Why Google Workspace makes sense for your business and your customers'

#### FIND OUT MORE ON EVOLVE

Drive

Jamboard

Sources: 1 Gallup: The Right Culture: Not J ust About Employee Satisfaction, April 2017; 2 Google Workspace vs. 0365 Impact on Business; 3 MIT Sloan: Are Innovative Companies More Profitable? December, 2017; \*Forrester's model organization used to estimate these results, is a global conglomerate with 20k employees, and \$3Bn in annual revenue